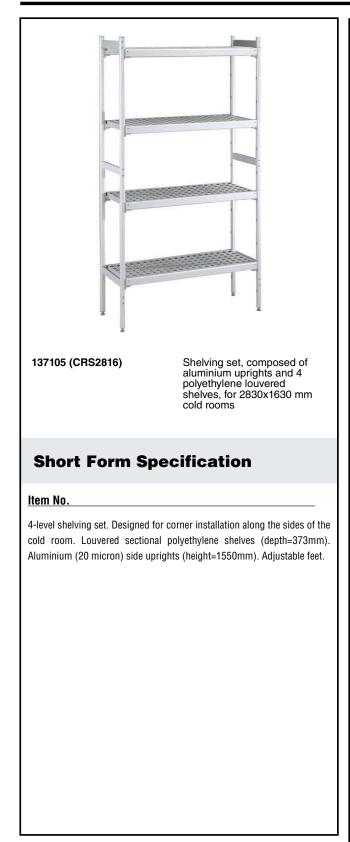

# Stainless Steel Preparation Shelving set for 2830x1630 mm cold room

| [EM #   |  |
|---------|--|
| IODEL # |  |
| AME #   |  |
| IS #    |  |
| IA #    |  |
|         |  |

## **Main Features**

- Complete shelving system allows rapid and easy fixing of the shelves to the uprights.
- GN 1/1, GN 1/2 and GN 1/3 can be inserted into the frame.

## Construction

- Uprights and shelf frames constructed entirely in anodized aluminium (20 micron).
- 4 tiers.
- Shelves made by section of polyethylene tablets.
- Sectional polyethylene shelves are dishwasher safe.

## **Key Information:**

Uitwendige afmetingen, lengte 137105 (CRS2816) External dimensions, Depth: External dimensions, Height: Max loading weight: Net weight:

1117-1516-2738-1516 mm 373 mm 1550 mm 4300 kg 100 kg