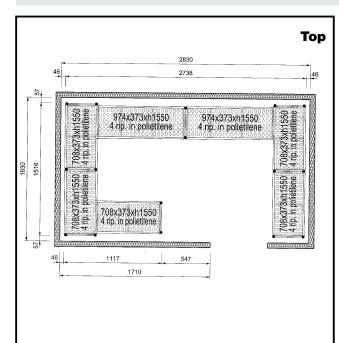

## **Key Information:**

Uitwendige afmetingen, lengte 137105 (CRS2816) External dimensions, Depth: External dimensions, Height: Max loading weight: Net weight:

1117-1516-2738-1516 mm 373 mm 1550 mm 4300 kg 100 kg